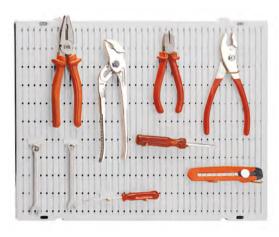

## **TOOL TRAY**

### Multi Purpose Tool Tray

- For holding Screwdrivers, Files, Pliers, Spanners etc.
- Can be directly screwed on walls. Workstations etc.
- Can be used on Louvre Panels.
- Made from High Impact Polystyrene.

Art No: ATT

Blue Grey Red Colours:

Please note:

Colours shown here are similar, not exact to actual product colours.

Art No : ATT