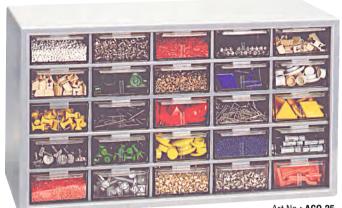

#### Please note:

Colours shown here are similar, not exact to actual product colours.

All dimensions in mm approx.

Grey

Art No : ACO 25

Ideal for storing electronic parts, hardware etc. Suitable for homes workshops and factories. Comes with clear see through plastic drawers for easy visibility of contents.

ACO body is made from high impact polystyrene. ACO drawers are made from general purpose polystyrene.

Art No: ACO 25 with 25 Drawers.

Cabinet Size :

400mm (L) x 250mm (H) x 160mm (D)

Drawer Size :

150mm (D) x 75mm (L) x 35mm (H)