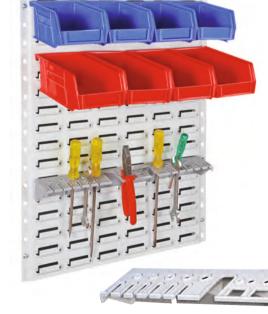

## **TOOL TRAY**

### Multi Purpose Tool Tray

- For holding Screwdrivers, Files, Pliers, Spanners etc.
- Can be directly screwed on walls. Workstations etc.
- Can be used on Louvre Panels.
- Made from High Impact Polystyrene.

Art No: ATT

Blue Grey Red Colours:

Please note:

Colours shown here are similar, not exact to actual product colours.

Art No : ATT