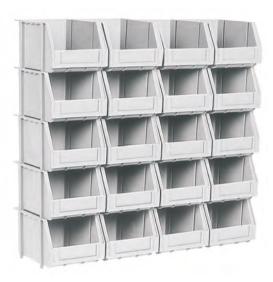

# **WINGS** POLY BINS & RAILS

- Set of 20 Bins & 5 Bails
- 5 Nos of Rails for wall mounting.
- 20 Nos of Bins can be stacked or mounted on Rails.
- Size of each Poly Bin :

125mm (L) x 100mm (W) x 75mm (H).

Art No : PBR-205

Poly Bins mounted on rails.