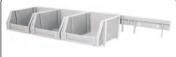

# **WINGS** POLY BINS & RAILS

- Set of 20 Bins & 5 Bails
- 5 Nos of Rails for wall mounting.
- 20 Nos of Bins can be stacked or mounted on Rails.
- Size of each Poly Bin :

125mm (L) x 100mm (W) x 75mm (H).

Art No : PBR-205

Poly Bins mounted on rails.